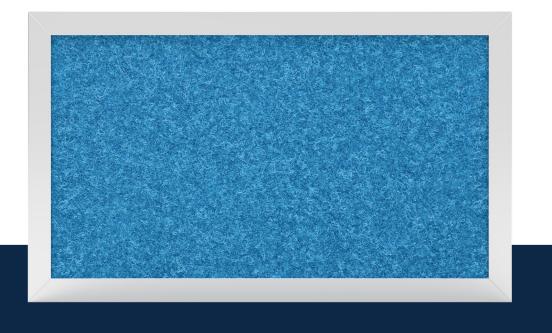

# Description

Washable air filter with "U" type frame is used in ventilation-air conditioning systems for air filtration. It is recommended for mounting on extraction/return grilles.

#### Characteristics

The FL-R is made of washable filter material and a "U" type aluminum frame.

The thickness of the filter material is 12 mm.

The airflow is bidirectional.

#### Materials

The filter material is made of synthetic polyester with a high degree of retention 80-90%.

The filter frame is made of extruded aluminum profiles with natural finish (unpainted).