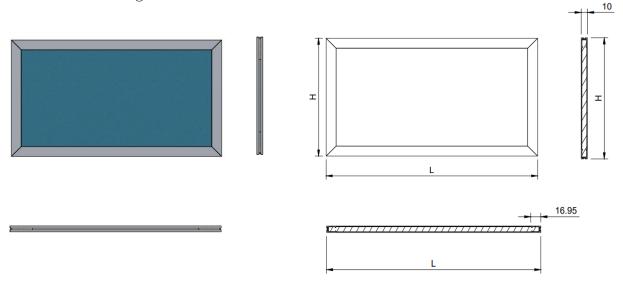

# Technical drawing

The large dimensions are made of several independent pieces.

| LxH  |     | Air filter |     |     |     |     |     |     |     |      |      |      |      |      |      |      |      |      |      |      |
|------|-----|------------|-----|-----|-----|-----|-----|-----|-----|------|------|------|------|------|------|------|------|------|------|------|
| [mm] | 100 | 200        | 300 | 400 | 500 | 600 | 700 | 800 | 900 | 1000 | 1100 | 1200 | 1300 | 1400 | 1500 | 1600 | 1700 | 1800 | 1900 | 2000 |
| 85   | 1   | 1          | 1   | 1   | 1   | 1   | 1   | 1   | 1   | 1    | 1    | 1    | 1    | 1    | 1    | 1    | 1    | 1    | 1    | 1    |
| 100  | 1   | 1          | 1   | 1   | 1   | 1   | 1   | 1   | 1   | 1    | 1    | 1    | 1    | 1    | 1    | 1    | 1    | 1    | 1    | 1    |
| 150  | -   | 1          | 1   | 1   | 1   | 1   | 1   | 1   | 1   | 1    | 1    | 1    | 1    | 1    | 1    | 1    | 1    | 1    | 1    | 1    |
| 200  | 1   | 1          | 1   | 1   | 1   | 1   | 1   | 1   | 1   | 1    | 1    | 1    | 1    | 1    | 1    | 1    | 1    | 1    | 1    | 1    |
| 300  | -   | -          | 1   | 1   | 1   | 1   | 1   | 1   | 1   | 1    | 2    | 2    | 2    | 2    | 2    | 2    | 3    | 3    | 3    | 3    |
| 400  | -   | -          | -   | 1   | 1   | 1   | 1   | 1   | 1   | 1    | 2    | 2    | 2    | 2    | 2    | 2    | 3    | 3    | 3    | 3    |
| 500  | -   | -          | -   | -   | 1   | 1   | 1   | 1   | 1   | 1    | 2    | 2    | 2    | 2    | 2    | 2    | 3    | 3    | 3    | 3    |