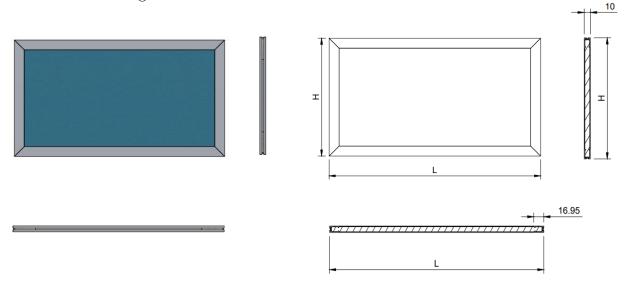

# Technical drawing

The large dimensions are made of several independent pieces.

| LxH  |     | Air filter |     |     |     |     |     |     |     |      |      |      |      |      |      |      |      |      |      |      |
|------|-----|------------|-----|-----|-----|-----|-----|-----|-----|------|------|------|------|------|------|------|------|------|------|------|
| [mm] | 100 | 200        | 300 | 400 | 500 | 600 | 700 | 800 | 900 | 1000 | 1100 | 1200 | 1300 | 1400 | 1500 | 1600 | 1700 | 1800 | 1900 | 2000 |
| 85   | 1   | 1          | 1   | 1   | 1   | 1   | 1   | 1   | 1   | 1    | 1    | 1    | 1    | 1    | 1    | 1    | 1    | 1    | 1    | 1    |
| 100  | 1   | 1          | 1   | 1   | 1   | 1   | 1   | 1   | 1   | 1    | 1    | 1    | 1    | 1    | 1    | 1    | 1    | 1    | 1    | 1    |
| 150  | -   | 1          | 1   | 1   | 1   | 1   | 1   | 1   | 1   | 1    | 1    | 1    | 1    | 1    | 1    | 1    | 1    | 1    | 1    | 1    |
| 200  | -   | 1          | 1   | 1   | 1   | 1   | 1   | 1   | 1   | 1    | 1    | 1    | 1    | 1    | 1    | 1    | 1    | 1    | 1    | 1    |
| 300  | -   | -          | 1   | 1   | 1   | 1   | 1   | 1   | 1   | 1    | 2    | 2    | 2    | 2    | 2    | 2    | 3    | 3    | 3    | 3    |
| 400  | -   | -          | -   | 1   | 1   | 1   | 1   | 1   | 1   | 1    | 2    | 2    | 2    | 2    | 2    | 2    | 3    | 3    | 3    | 3    |
| 500  | -   | -          | -   | -   | 1   | 1   | 1   | 1   | 1   | 1    | 2    | 2    | 2    | 2    | 2    | 2    | 3    | 3    | 3    | 3    |