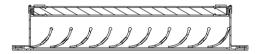

Example: FL-R filter mounted on SD grille

### Installation

Mounting with screws on the grille connection.