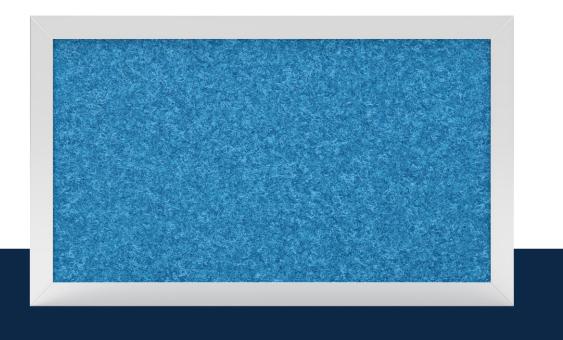

#### Characteristics

The FL-R is made of washable filter material and a "U" type aluminum frame.

The thickness of the filter material is 12 mm.

The airflow is bidirectional.

#### Materials

The filter material is made of synthetic polyester with a high degree of retention 80-90%.

The filter frame is made of extruded aluminum profiles with natural finish (unpainted).