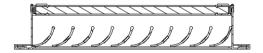

Example: FL-R filter mounted on SD grille

### Installation

Mounting with screws on the grille connection.