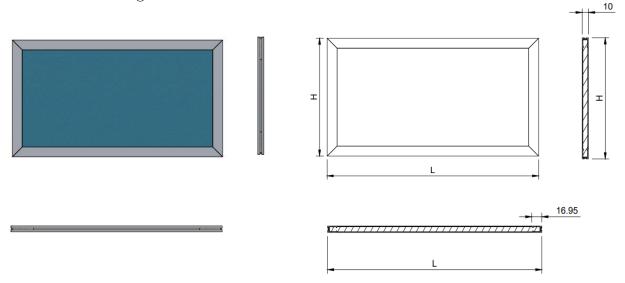

# Technical drawing

The large dimensions are made of several independent pieces.

| LxH  |     | Air filter |     |     |     |     |     |     |     |      |      |      |      |      |      |      |      |      |      |      |
|------|-----|------------|-----|-----|-----|-----|-----|-----|-----|------|------|------|------|------|------|------|------|------|------|------|
| [mm] | 100 | 200        | 300 | 400 | 500 | 600 | 700 | 800 | 900 | 1000 | 1100 | 1200 | 1300 | 1400 | 1500 | 1600 | 1700 | 1800 | 1900 | 2000 |
| 85   | 1   | 1          | 1   | 1   | 1   | 1   | 1   | 1   | 1   | 1    | 1    | 1    | 1    | 1    | 1    | 1    | 1    | 1    | 1    | 1    |
| 100  | 1   | 1          | 1   | 1   | 1   | 1   | 1   | 1   | 1   | 1    | 1    | 1    | 1    | 1    | 1    | 1    | 1    | 1    | 1    | 1    |
| 150  | -   | 1          | 1   | 1   | 1   | 1   | 1   | 1   | 1   | 1    | 1    | 1    | 1    | 1    | 1    | 1    | 1    | 1    | 1    | 1    |
| 200  | -   | 1          | 1   | 1   | 1   | 1   | 1   | 1   | 1   | 1    | 1    | 1    | 1    | 1    | 1    | 1    | 1    | 1    | 1    | 1    |
| 300  | 1   | -          | 1   | 1   | 1   | 1   | 1   | 1   | 1   | 1    | 2    | 2    | 2    | 2    | 2    | 2    | 3    | 3    | 3    | 3    |
| 400  | -   | -          | -   | 1   | 1   | 1   | 1   | 1   | 1   | 1    | 2    | 2    | 2    | 2    | 2    | 2    | 3    | 3    | 3    | 3    |
| 500  | -   | -          | -   | -   | 1   | 1   | 1   | 1   | 1   | 1    | 2    | 2    | 2    | 2    | 2    | 2    | 3    | 3    | 3    | 3    |