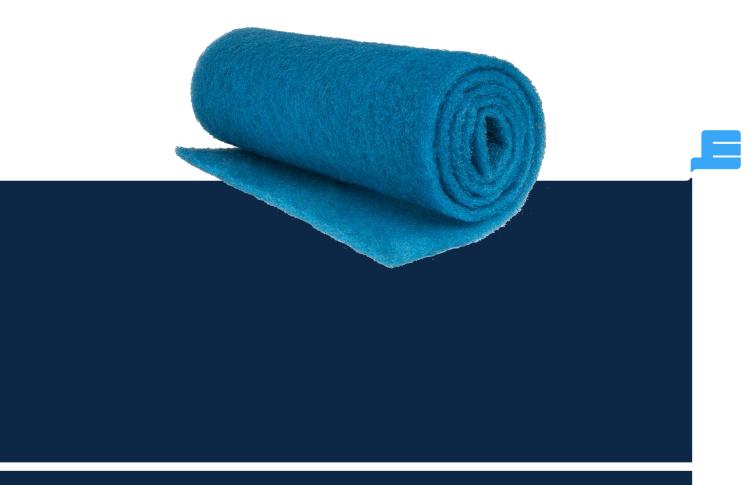

# Washable filter material FL

## Description

Washable filter material is used in ventilation-air conditioning systems for air filtration.

#### Characteristics

The thickness of the filter material is 25 mm±15%.

The degree of retention is high.

The airflow is bidirectional.

The filter is washed with water.

The color of the material is blue.