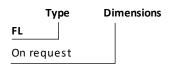

Air through perfection

# Washable filter material





**ACP**Accessories



# Washable filter material FL



## Description

Washable filter material is used in ventilation-air conditioning systems for air filtration.

### Technical specifications

#### Characteristics

The thickness of the filter material is 25 mm±15%.

The degree of retention is high.

The airflow is bidirectional.

The filter is washed with water.

The color of the material is blue.

#### Materials

The filter material is washable and is made of synthetic polyester.

#### Maintenance

The product does not require maintenance, but periodic checks are recommended to check the degree of clogging.

#### Order code

Example on how to place an order