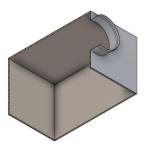

Product specifications

1- CD-3 Ceiling diffuser

2- OBD opposed blade damper (optional)

3- Plenum box (optional)

#### Accessories

The diffuser can be delivered with a connecting plenum to the circular duct, with horizontal or vertical connection. The plenum is provided with suspension elements (lugs) and bead roll on the spigot, for easy fixing of the flexible duct.

#### Adapter (plenum box)

Horizontal connection (side/lateral exit)

Vertical connection

(opposite exit)

 $\Box Q$  – depending on the size of the ceiling diffuser Lint x Hint A, B, H1, ØD – on request H – depending on A, B și ØD