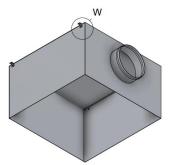

The adapter is made of Z140 galvanized steel sheet and has 4 suspension lugs.

W - Suspension lug

On request, the plenum can be insulated with 6 mm thick elastomeric rubber.

AN - Uninsulated adapter

AIZ - Insulated adapter