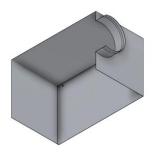

Product specifications

1- CD-3 Ceiling diffuser

2- OBD opposed blade damper (optional)

3- Plenum box (optional)

#### Accessories

The diffuser can be delivered with a connecting plenum to the circular duct, with horizontal or vertical connection. The plenum is provided with suspension elements (lugs) and bead roll on the spigot, for easy fixing of the flexible duct.

#### Adapter (plenum box)

Horizontal connection (side/lateral exit)

Vertical connection

(opposite exit)

 $\Box Q$  – depending on the size of the ceiling diffuser Lint x Hint A, B, H1, ØD – on request H – depending on A, B și ØD