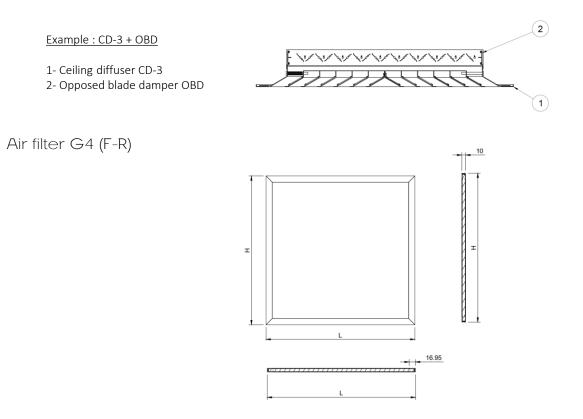

Example : CD-3 + F-R

1- Ceiling diffuser CD-3 2- Air filter F-R

Opposed blade damper (OBD)

The damper is equipped with opposable blades and is mounted on the ceiling diffuser connection for adjusting the air flow.

G4 air filter with frame, made of aluminum, used for air filtration and mounting on the ceiling diffuser connection.