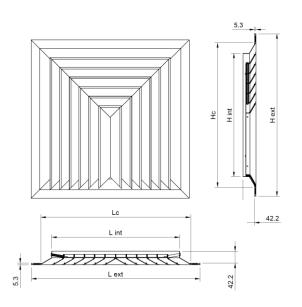

#### Technical drawing

Ceiling diffuser dimensions

| Int / Ext | Lint x Hint | Lext x Hext | Lc x Hc   |  |
|-----------|-------------|-------------|-----------|--|
| [mm]      | [mm]        | [mm]        | [mm]      |  |
| 453/595   | 453 x 453   | 595 x 595   | 517 x 517 |  |