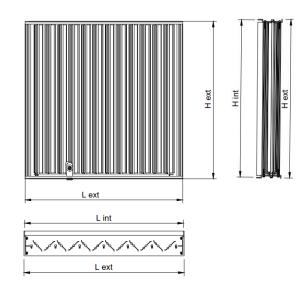

#### Technical drawing

Ceiling diffuser dimensions

| Int / Ext | Lint x Hint | Lext x Hext | Lc x Hc   |  |
|-----------|-------------|-------------|-----------|--|
| [mm]      | [mm]        | [mm]        | [mm]      |  |
| 453/595   | 453 x 453   | 595 x 595   | 517 x 517 |  |