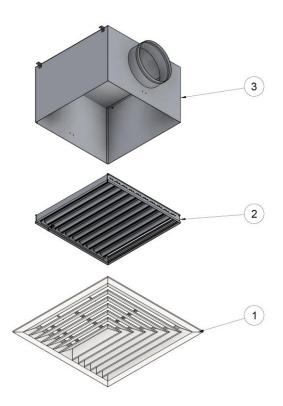

Product specifications

1- CD-3 Ceiling diffuser

2- OBD opposed blade damper (optional)

3- Plenum box (optional)

#### Accessories

The diffuser can be delivered with a connecting plenum to the circular duct, with horizontal or vertical connection. The plenum is provided with suspension elements (lugs) and bead roll on the spigot, for easy fixing of the flexible duct.

Opposed blade damper (OBD)

The damper is equipped with opposable blades and is mounted on the ceiling diffuser connection for adjusting the air flow.

G4 air filter with frame, made of aluminum, used for air filtration and mounting on the ceiling diffuser connection.

Example : CD-3 + F-R

1- Ceiling diffuser CD-3 2- Air filter F-R