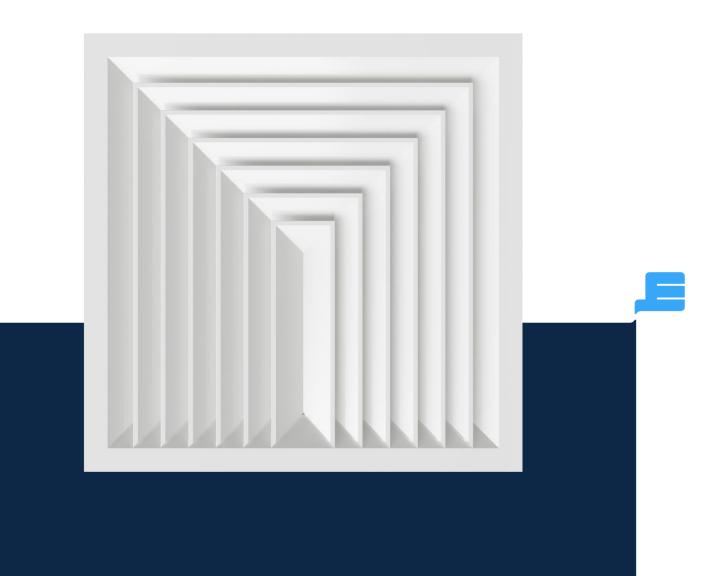

# Ceiling diffuser 3-way CD-3

# Description

Square ceiling diffuser with blades positioned in 3 directions, made of aluminum, used for air supply or evacuation.

The ceiling diffuser can be used in installations with constant or variable air flow and is intended for spaces with a height <4m.

Used for ceiling mounting.