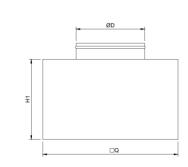

#### Adapter (plenum box)

Horizontal connection (side/lateral exit)

Vertical connection

(opposite exit)

 $\Box Q$  – depending on the size of the ceiling diffuser Lint x Hint A, B, H1, ØD – on request H – depending on A, B și ØD

The adapter is made of Z140 galvanized steel sheet and has 4 suspension lugs.

W - Suspension lug

On request, the plenum can be insulated with 6 mm thick elastomeric rubber.

AN - Uninsulated adapter

AIZ - Insulated adapter