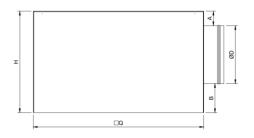

#### Technical drawing

Ceiling diffuser dimensions

| Int / Ext | Lint x Hint | Lext x Hext | Lc x Hc   |  |
|-----------|-------------|-------------|-----------|--|
| [mm]      | [mm]        | [mm]        | [mm]      |  |
| 453/595   | 453 x 453   | 595 x 595   | 517 x 517 |  |