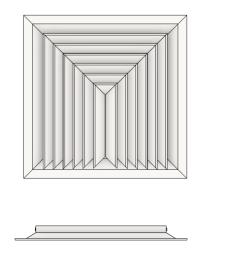

#### Technical drawing

Ceiling diffuser dimensions

| Int / Ext | Lint x Hint | Lext x Hext | Lc x Hc   |  |
|-----------|-------------|-------------|-----------|--|
| [mm]      | [mm]        | [mm]        | [mm]      |  |
| 453/595   | 453 x 453   | 595 x 595   | 517 x 517 |  |