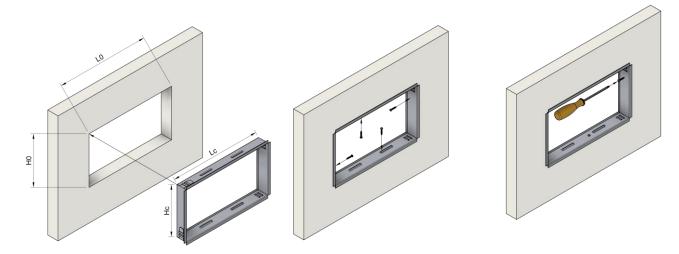

When the mounting frame is made of several pieces, the assembly is performed according to the drawings below.

Example: mounting the DD grille with mounting frame

# Installation

The mounting frame is fixed in the existing hole with screws.

Order code

Example on how to place an order

www.acp.ro