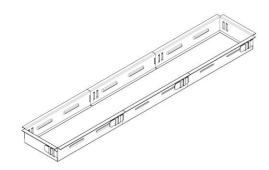

## Description

Galvanized steel sheet mounting frame is used for mounting the grille in the wall or ceiling. The mounting frame is the element that gives us the advantage of a hidden grille mounting.

#### Characteristics

Device used for hidden, easy and fast mounting.

In order to be mounted with a mounting frame, the grille is accessorized with fixing clips.

The fixing of the grille in the mounting frame is done by clamping which determines an easy assembly and disassembly.