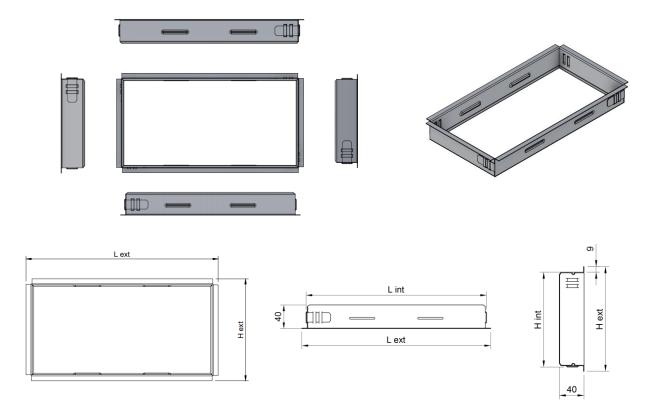

The minimum internal dimensions that can be executed are 100x100 mm.

The large dimensions are made of several pieces with the possibility of joining.

#### Technical drawing

Large sizes are made of several pieces/elements.

The table below gives the number of elements, from which a mounting frame can be made, depending on the dimensions.

| LxH  |     | Mounting frame |     |     |     |     |     |     |     |      |      |      |      |      |      |      |      |      |      |      |
|------|-----|----------------|-----|-----|-----|-----|-----|-----|-----|------|------|------|------|------|------|------|------|------|------|------|
| [mm] | 100 | 200            | 300 | 400 | 500 | 600 | 700 | 800 | 900 | 1000 | 1100 | 1200 | 1300 | 1400 | 1500 | 1600 | 1700 | 1800 | 1900 | 2000 |
| 100  | 1   | 1              | 1   | 1   | 1   | 1   | 1   | 1   | 1   | 1    | 1    | 2    | 2    | 2    | 2    | 2    | 2    | 2    | 2    | 2    |
| 150  | 1   | 1              | 1   | 1   | 1   | 1   | 1   | 1   | 1   | 1    | 1    | 2    | 2    | 2    | 2    | 2    | 2    | 2    | 2    | 2    |
| 200  | -   | 1              | 1   | 1   | 1   | 1   | 1   | 1   | 1   | 1    | 1    | 2    | 2    | 2    | 2    | 2    | 2    | 2    | 2    | 2    |
| 300  | -   | -              | 1   | 1   | 1   | 1   | 1   | 1   | 1   | 1    | 1    | 2    | 2    | 2    | 2    | 2    | 2    | 2    | 2    | 2    |
| 400  | -   | -              | -   | 1   | 1   | 1   | 1   | 1   | 1   | 1    | 1    | 2    | 2    | 2    | 2    | 2    | 2    | 2    | 2    | 2    |
| 500  | -   | -              | -   | -   | 1   | 1   | 1   | 1   | 1   | 1    | 1    | 2    | 2    | 2    | 2    | 2    | 2    | 2    | 2    | 2    |
| 600  | -   | -              | -   | -   | -   | 1   | 1   | 1   | 1   | 1    | 1    | 2    | 2    | 2    | 2    | 2    | 2    | 2    | 2    | 2    |