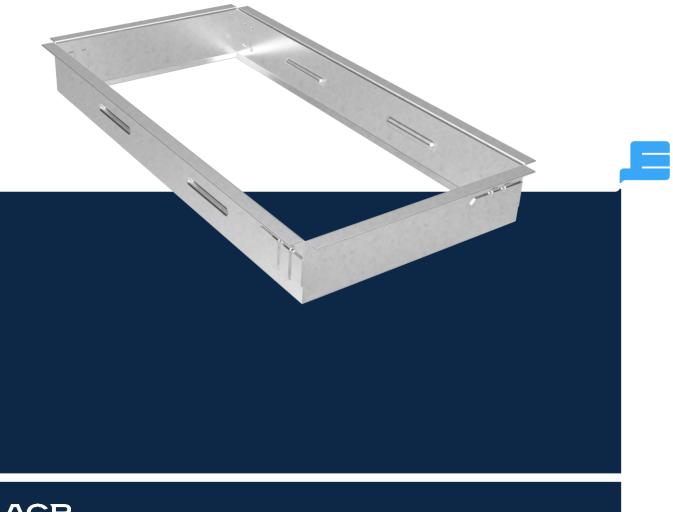

## Description

Galvanized steel sheet mounting frame is used for mounting the grille in the wall or ceiling. The mounting frame is the element that gives us the advantage of a hidden grille mounting.

#### Characteristics

Device used for hidden, easy and fast mounting.

In order to be mounted with a mounting frame, the grille is accessorized with fixing clips.

The fixing of the grille in the mounting frame is done by clamping which determines an easy assembly and disassembly.