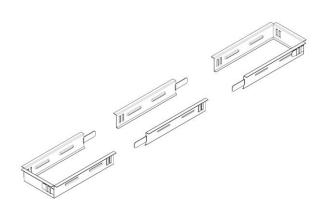

When the mounting frame is made of several pieces, the assembly is performed according to the drawings below.

Example: mounting the DD grille with mounting frame