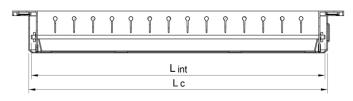

The minimum internal dimensions that can be executed are 100x100 mm.

The large dimensions are made of several pieces with the possibility of joining.

#### Technical drawing

Large sizes are made of several pieces/elements.

The table below gives the number of elements, from which a mounting frame can be made, depending on the dimensions.

| LxH  |     | Mounting frame |     |     |     |     |     |     |     |      |      |      |      |      |      |      |      |      |      |      |
|------|-----|----------------|-----|-----|-----|-----|-----|-----|-----|------|------|------|------|------|------|------|------|------|------|------|
| [mm] | 100 | 200            | 300 | 400 | 500 | 600 | 700 | 800 | 900 | 1000 | 1100 | 1200 | 1300 | 1400 | 1500 | 1600 | 1700 | 1800 | 1900 | 2000 |
| 100  | 1   | 1              | 1   | 1   | 1   | 1   | 1   | 1   | 1   | 1    | 1    | 2    | 2    | 2    | 2    | 2    | 2    | 2    | 2    | 2    |
| 150  | 1   | 1              | 1   | 1   | 1   | 1   | 1   | 1   | 1   | 1    | 1    | 2    | 2    | 2    | 2    | 2    | 2    | 2    | 2    | 2    |
| 200  | -   | 1              | 1   | 1   | 1   | 1   | 1   | 1   | 1   | 1    | 1    | 2    | 2    | 2    | 2    | 2    | 2    | 2    | 2    | 2    |
| 300  | -   | -              | 1   | 1   | 1   | 1   | 1   | 1   | 1   | 1    | 1    | 2    | 2    | 2    | 2    | 2    | 2    | 2    | 2    | 2    |
| 400  | -   | -              | -   | 1   | 1   | 1   | 1   | 1   | 1   | 1    | 1    | 2    | 2    | 2    | 2    | 2    | 2    | 2    | 2    | 2    |
| 500  | -   | -              | -   | -   | 1   | 1   | 1   | 1   | 1   | 1    | 1    | 2    | 2    | 2    | 2    | 2    | 2    | 2    | 2    | 2    |
| 600  | -   | -              | -   | -   | -   | 1   | 1   | 1   | 1   | 1    | 1    | 2    | 2    | 2    | 2    | 2    | 2    | 2    | 2    | 2    |