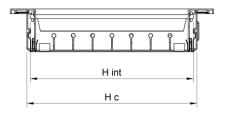

The minimum internal dimensions that can be executed are 100x100 mm.

The large dimensions are made of several pieces with the possibility of joining.

#### Technical drawing

Large sizes are made of several pieces/elements.

The table below gives the number of elements, from which a mounting frame can be made, depending on the dimensions.

| LxH  |     | Mounting frame |     |     |     |     |     |     |     |      |      |      |      |      |      |      |      |      |      |      |
|------|-----|----------------|-----|-----|-----|-----|-----|-----|-----|------|------|------|------|------|------|------|------|------|------|------|
| [mm] | 100 | 200            | 300 | 400 | 500 | 600 | 700 | 800 | 900 | 1000 | 1100 | 1200 | 1300 | 1400 | 1500 | 1600 | 1700 | 1800 | 1900 | 2000 |
| 100  | 1   | 1              | 1   | 1   | 1   | 1   | 1   | 1   | 1   | 1    | 1    | 2    | 2    | 2    | 2    | 2    | 2    | 2    | 2    | 2    |
| 150  | 1   | 1              | 1   | 1   | 1   | 1   | 1   | 1   | 1   | 1    | 1    | 2    | 2    | 2    | 2    | 2    | 2    | 2    | 2    | 2    |
| 200  | -   | 1              | 1   | 1   | 1   | 1   | 1   | 1   | 1   | 1    | 1    | 2    | 2    | 2    | 2    | 2    | 2    | 2    | 2    | 2    |
| 300  | -   | -              | 1   | 1   | 1   | 1   | 1   | 1   | 1   | 1    | 1    | 2    | 2    | 2    | 2    | 2    | 2    | 2    | 2    | 2    |
| 400  | -   | -              | -   | 1   | 1   | 1   | 1   | 1   | 1   | 1    | 1    | 2    | 2    | 2    | 2    | 2    | 2    | 2    | 2    | 2    |
| 500  | -   | -              | -   | -   | 1   | 1   | 1   | 1   | 1   | 1    | 1    | 2    | 2    | 2    | 2    | 2    | 2    | 2    | 2    | 2    |
| 600  | -   | -              | -   | -   | -   | 1   | 1   | 1   | 1   | 1    | 1    | 2    | 2    | 2    | 2    | 2    | 2    | 2    | 2    | 2    |