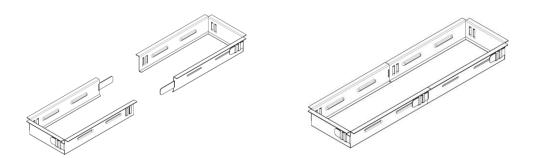

#### Technical drawing

Large sizes are made of several pieces/elements.

The table below gives the number of elements, from which a mounting frame can be made, depending on the dimensions.

| LxH  |     | Mounting frame |     |     |     |     |     |     |     |      |      |      |      |      |      |      |      |      |      |      |
|------|-----|----------------|-----|-----|-----|-----|-----|-----|-----|------|------|------|------|------|------|------|------|------|------|------|
| [mm] | 100 | 200            | 300 | 400 | 500 | 600 | 700 | 800 | 900 | 1000 | 1100 | 1200 | 1300 | 1400 | 1500 | 1600 | 1700 | 1800 | 1900 | 2000 |
| 100  | 1   | 1              | 1   | 1   | 1   | 1   | 1   | 1   | 1   | 1    | 1    | 2    | 2    | 2    | 2    | 2    | 2    | 2    | 2    | 2    |
| 150  | 1   | 1              | 1   | 1   | 1   | 1   | 1   | 1   | 1   | 1    | 1    | 2    | 2    | 2    | 2    | 2    | 2    | 2    | 2    | 2    |
| 200  | -   | 1              | 1   | 1   | 1   | 1   | 1   | 1   | 1   | 1    | 1    | 2    | 2    | 2    | 2    | 2    | 2    | 2    | 2    | 2    |
| 300  | -   | -              | 1   | 1   | 1   | 1   | 1   | 1   | 1   | 1    | 1    | 2    | 2    | 2    | 2    | 2    | 2    | 2    | 2    | 2    |
| 400  | -   | -              | -   | 1   | 1   | 1   | 1   | 1   | 1   | 1    | 1    | 2    | 2    | 2    | 2    | 2    | 2    | 2    | 2    | 2    |
| 500  | -   | -              | -   | -   | 1   | 1   | 1   | 1   | 1   | 1    | 1    | 2    | 2    | 2    | 2    | 2    | 2    | 2    | 2    | 2    |
| 600  | -   | -              | -   | -   | -   | 1   | 1   | 1   | 1   | 1    | 1    | 2    | 2    | 2    | 2    | 2    | 2    | 2    | 2    | 2    |

When the mounting frame is made of several pieces, the assembly is performed according to the drawings below.

Example: mounting the DD grille with mounting frame