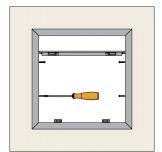

### Installation

The door is fixed to the wall or ceiling with screws. For this, on the fixed frame, mounting holes are made at the construction site according to the picture.

On request, the mounting holes can be made during production.