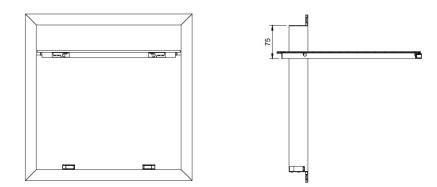

### Installation

The door is fixed to the wall or ceiling with screws. For this, on the fixed frame, mounting holes are made at the construction site according to the picture.

On request, the mounting holes can be made during production.