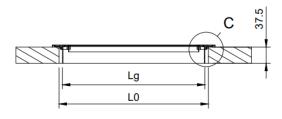

ss. The access door makes it easier to check the air conditioning works and installations. Can be used for wall or ceiling mounting.

# Technical specifications

### Characteristics

Opening/closing the door is easy. The door has a click opening system (opens/closes by pressing). Dimensions limits: minimum 200 x 200 mm, maximum 1200 x 600 mm.

#### Materials

The product is made of extruded aluminum electrostatic field painted in glossy white RAL9016. Other RAL colours are available on request.



Technical drawing



Access door open at 90°





### Installation

The door is fixed to the wall or ceiling with screws. For this, on the fixed frame, mounting holes are made at the construction site according to the picture.

On request, the mounting holes can be made during production.











## Order code

Example on how to place an order

|               | Туре      | Dimensions | Finish |
|---------------|-----------|------------|--------|
| AD            |           | [          |        |
| On request    |           |            |        |
| RAL 9016      |           |            |        |
| RAL - Other R | AL colour | s          |        |
|               |           |            |        |