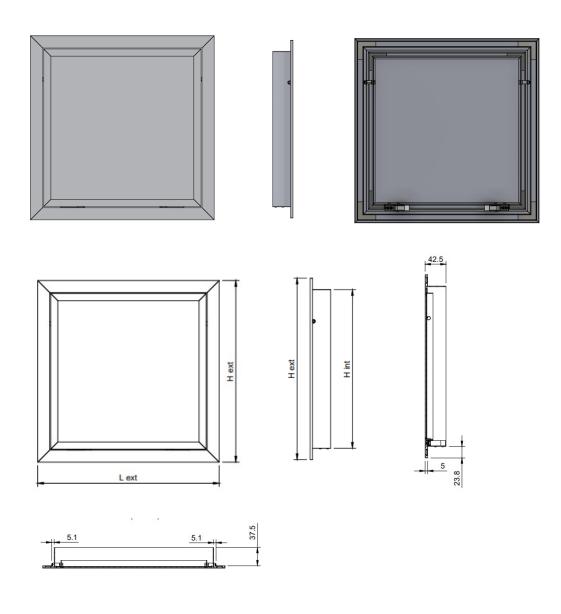

# Technical specifications

#### Materials

The product is made of extruded aluminum electrostatic field painted in glossy white RAL9016. Other RAL colours are available on request.

Technical drawing

Access door open at 90°