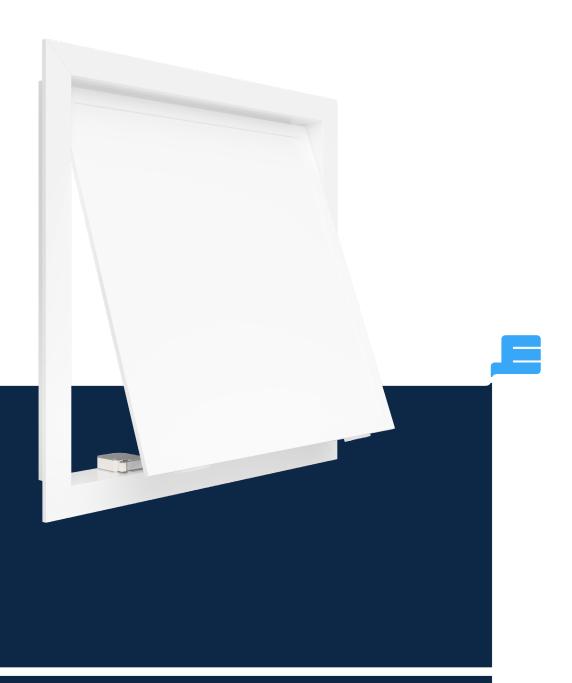

# Description

The access door is recommended for use in areas that require regular access. The access door makes it easier to check the air conditioning works and installations. Can be used for wall or ceiling mounting.

### Characteristics

Opening/closing the door is easy. The door has a click opening system (opens/closes by pressing). Dimensions limits: minimum 200 x 200 mm, maximum 1200 x 600 mm.