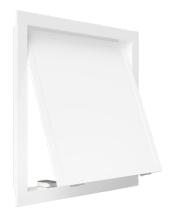

### Characteristics

Opening/closing the door is easy. The door has a click opening system (opens/closes by pressing). Dimensions limits: minimum 200 x 200 mm, maximum 1200 x 600 mm.

#### Materials

The product is made of extruded aluminum electrostatic field painted in glossy white RAL9016. Other RAL colours are available on request.

Technical drawing

Access door open at 90°