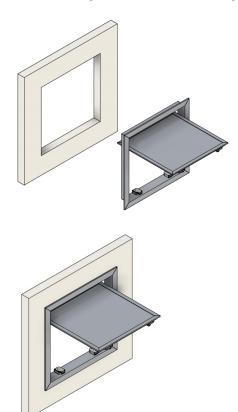

### Characteristics

Opening/closing the door is easy. The door has a click opening system (opens/closes by pressing). Dimensions limits: minimum 200 x 200 mm, maximum 1200 x 600 mm.

#### Materials

The product is made of extruded aluminum electrostatic field painted in glossy white RAL9016. Other RAL colours are available on request.

Technical drawing

Access door open at 90°