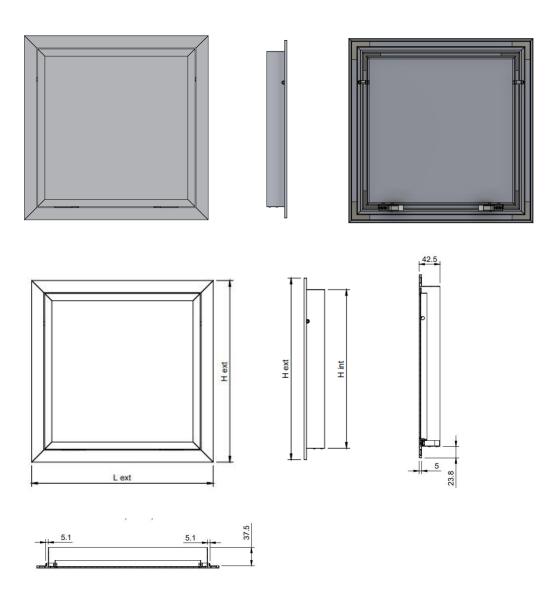

## Technical drawing

#### Materials

The product is made of extruded aluminum electrostatic field painted in glossy white RAL9016.

Other RAL colours are available on request.