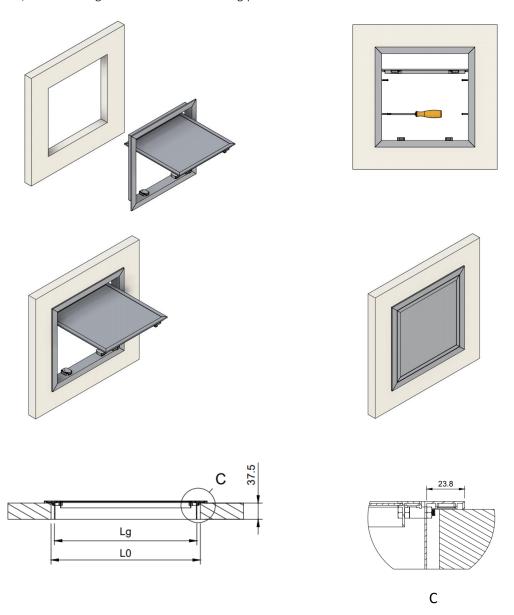

#### Characteristics

Opening/closing the door is easy.

The door has a click opening system (opens/closes by pressing).

Dimensions limits: minimum 200 x 200 mm, maximum 1200 x 600 mm.

## Technical drawing

## Access door open at 90°

#### Installation

The door is fixed to the wall or ceiling with screws. For this, on the fixed frame, mounting holes are made at the construction site according to the picture.

On request, the mounting holes can be made during production.