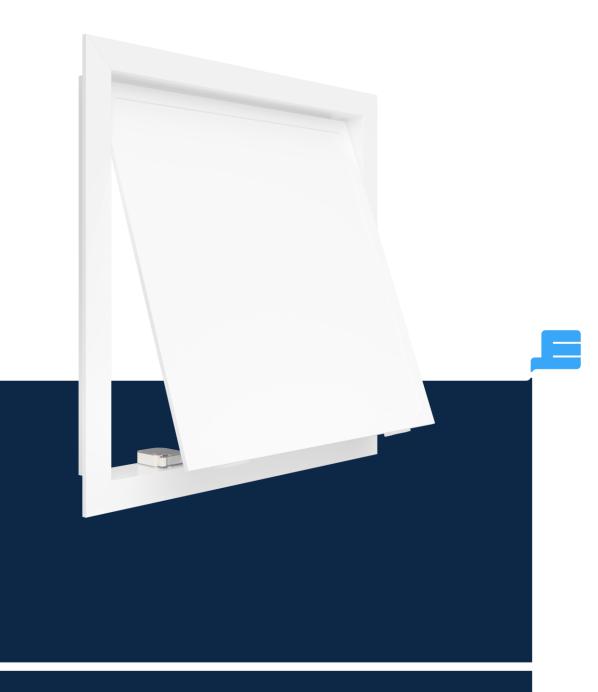

## Description

The access door is recommended for use in areas that require regular access.

The access door makes it easier to check the air conditioning works and installations.

Can be used for wall or ceiling mounting.

#### Characteristics

Opening/closing the door is easy.

The door has a click opening system (opens/closes by pressing).

Dimensions limits: minimum 200 x 200 mm, maximum 1200 x 600 mm.

## Access door open at 90°