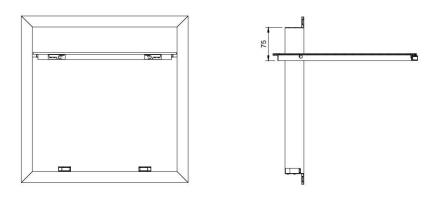

#### Installation

The door is fixed to the wall or ceiling with screws. For this, on the fixed frame, mounting holes are made at the construction site according to the picture.

On request, the mounting holes can be made during production.